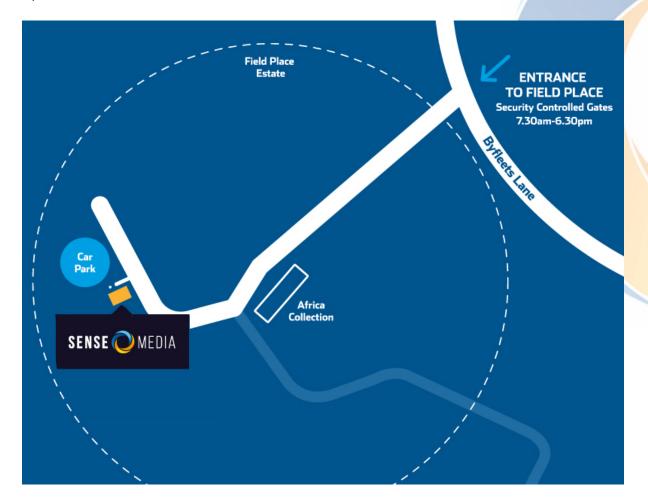

### Arrival into Field Place Estate

#### Arriving by Car, Taxi, Foot

As you enter Field Place Estate through the electric gates, head down the drive, past the Africa Collection on your left. Drive straight through, bear right towards the parking signs and enter the car park, first on your left. Sense Media are at the lower end of the car park, by the entrance.